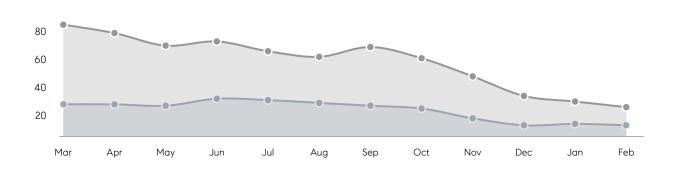

| 102%      | 98%       |          |
|                | AVERAGE SOLD PRICE | \$960,200 | \$640,278 | 50%      |
|                | # OF CONTRACTS     | 11        | 10        | 10%      |
|                | NEW LISTINGS       | 12        | 9         | 33%      |
| Condo/Co-op/TH | AVERAGE DOM        | -         | 167       | -        |
|                | % OF ASKING PRICE  | -         | 99%       |          |
|                | AVERAGE SOLD PRICE | -         | \$535,000 | -        |
|                | # OF CONTRACTS     | 1         | 0         | 0%       |
|                | NEW LISTINGS       | 0         | 0         | 0%       |
|                |                    |           |           |          |

Feb 2022

Feb 2021

% Change

# Chester

### FEBRUARY 2022

### Monthly Inventory





### Contracts By Price Range



### Listings By Price Range



# COMPASS



Compass makes no representations or warranties, express or implied, with respect to future market conditions or prices of residential product at the time the subject property or any competitive property is complete and ready for occupancy or with respect to any report, study, finding, recommendation or other information provided by Compass herein. Moreover, no warranty, express or implied, is made or should be assumed regarding the accuracy, adequacy, completeness, legality, reliability, merchantability or fitness for a particular purpose of any information, in part or whole, contained herein. All material is presented with the understanding that Compass shall not be deemed to provide legal, accounting or other p