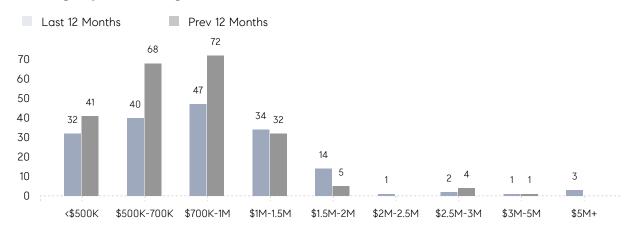

GE SOLD PRICE | \$960,200 | \$640,278 | 50%      |
|                | # OF CONTRACTS     | 11        | 10        | 10%      |
|                | NEW LISTINGS       | 12        | 9         | 33%      |
| Condo/Co-op/TH | AVERAGE DOM        | -         | 167       | -        |
|                | % OF ASKING PRICE  | -         | 99%       |          |
|                | AVERAGE SOLD PRICE | -         | \$535,000 | -        |
|                | # OF CONTRACTS     | 1         | 0         | 0%       |
|                | NEW LISTINGS       | 0         | 0         | 0%       |
|                |                    |           |           |          |

Feb 2022

Feb 2021

% Change

# Chester

### FEBRUARY 2022

### Monthly Inventory





### Contracts By Price Range



### Listings By Price Range



# COMPASS



Compass makes no representations or warranties, express or implied, with respect to future market conditions or prices of residential product at the time the subject property or any competitive property is complete and ready for occupancy or with respect to any report, study, finding, recommendation or other information provided by Compass herein. Moreover, no warranty, express or implied, is made or should be assumed regarding the accuracy, adequacy, completeness, legality, reliability, merchantability or fitness for a particular purpose of any information, in part or whole, contained herein. All material is presented with the understanding that Compass shall not be deemed to provide legal, accounting or other professional services. This is not intended to solicit the purch