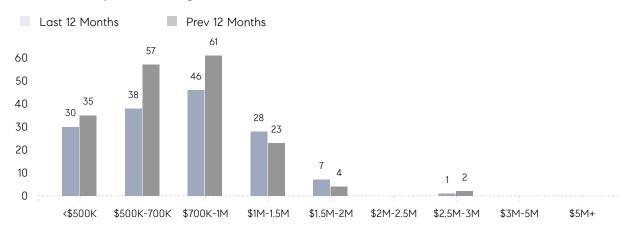

|
|                | AVERAGE SOLD PRICE | \$960,200 | \$640,278 | 50%      |
|                | # OF CONTRACTS     | 11        | 10        | 10%      |
|                | NEW LISTINGS       | 12        | 9         | 33%      |
| Condo/Co-op/TH | AVERAGE DOM        | -         | 167       | -        |
|                | % OF ASKING PRICE  | -         | 99%       |          |
|                | AVERAGE SOLD PRICE | -         | \$535,000 | -        |
|                | # OF CONTRACTS     | 1         | 0         | 0%       |
|                | NEW LISTINGS       | 0         | 0         | 0%       |
|                |                    |           |           |          |

Feb 2022

Feb 2021

% Change

# Chester

### FEBRUARY 2022

### Monthly Inventory





### Contracts By Price Range



### Listings By Price Range



# COMPASS



Compass makes no representations or warranties, express or implied, with respect to future market conditions or prices of residential product at the time the subject property or any competitive property is complete and ready for occupancy or with respect to any report, study, finding, recommendation or other information provided by Compass herein. Moreover, no warranty, express or implied, is made or should be assumed regarding the accuracy, adequacy, completeness, legality, reliability, merchantability or fitness for a particular purpose of any information, in part or whole, contained herein. All material is presented with the understanding that Compass shall not be deemed to provide legal, accounting or other professional services. This is no